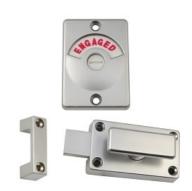

## 100A\_LOCK\_SCP

100A T Handle Lock & Indicator Set - Visible Fix

## **Specification**

| Components | Indicator<br>Turnbolt<br>Staple                                            |
|------------|----------------------------------------------------------------------------|
| Material   | Diecast Zinc, Alloy ZP3                                                    |
| Finish     | Satin Chrome Plate                                                         |
| Mounting   | Screw Fix                                                                  |
| Optional   | Lift Off Staple: 117_STAPLE_SCP Concealed Lift Off Staple: 117C STAPLE SCP |