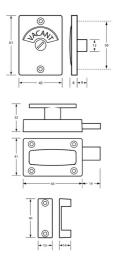

## 100A\_LOCK\_SCP

100A T Handle Lock & Indicator Set - Visible Fix

## **Specification**

| Components | Indicator<br>Turnbolt<br>Staple                                            |
|------------|----------------------------------------------------------------------------|
| Material   | Diecast Zinc, Alloy ZP3                                                    |
| Finish     | Satin Chrome Plate                                                         |
| Mounting   | Screw Fix                                                                  |
| Optional   | Lift Off Staple: 117_STAPLE_SCP Concealed Lift Off Staple: 117C STAPLE SCP |